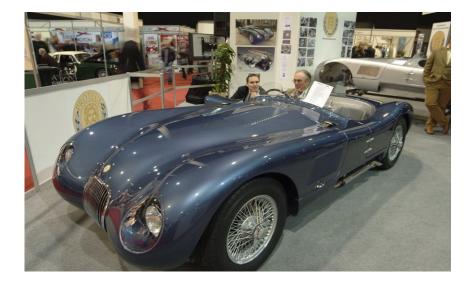

## **Richard Galloway**

s the owner of Enduro Cars Replica C Type JLF 326, I can proudly claim to possess a thing of exquisite beauty, a veritable work of art. The great design houses of the automobile world very occasionally, but rarely, manage to come up with a design that is so artistically and pleasingly perfect that it can claim immortality. The C Type Jaguar and its successor, the D Type ,are incontrovertible proof of this claim. Enduro Cars., now Proteus, has managed to recreate what in all respects other than originality, is a perfect clone of the car that Duncan Hamilton drove to victory at Le Mans, and all this at a realistic price, that quite frankly points to something not far short of a miracle.

The quality of the engineering and materials used throughout, the fitment and set up of all that functions and is there to touch, use and enjoy, commands instant attention. One is left with a massive urge to be numbered within the elect of those fortunate enough to have staked their claim to be identified as a person responsible for the birth of such a beautiful car.